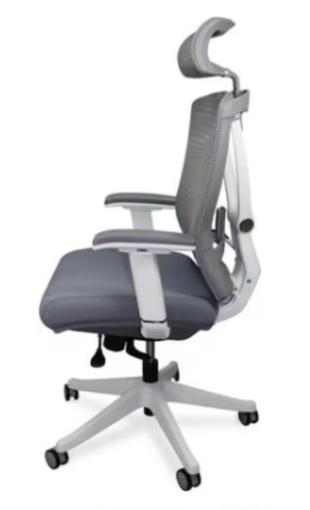

## **GRANNY ERGONOMIC CHAIR**









#### FEEL COMFORTABLE



# ТМ

## FEATURES

#### Adjustable Headrest







NAVODESK



Recline With 5 Lockable Positions For Comfort



Comfortable Cushion Seat With Breathable Fabric









# USAGE AREA

Offices and workplaces: Ergonomic chairs are commonly used in offices and workplaces where individuals spend long hours sitting at a desk or workstation. These chairs provide proper support to the back, neck, and arms, reducing the risk of discomfort, fatigue, and repetitive strain injuries.





Considered and antertain meant

#### Gaming and entertainment:

Ergonomic chairs designed for gamers have gained popularity due to their comfort and adjustable features. These chairs provide support for extended gaming sessions and often feature additional amenities like headrests, lumbar support, and adjustable armrests.



## DIMENSIONS



#### Front view





##