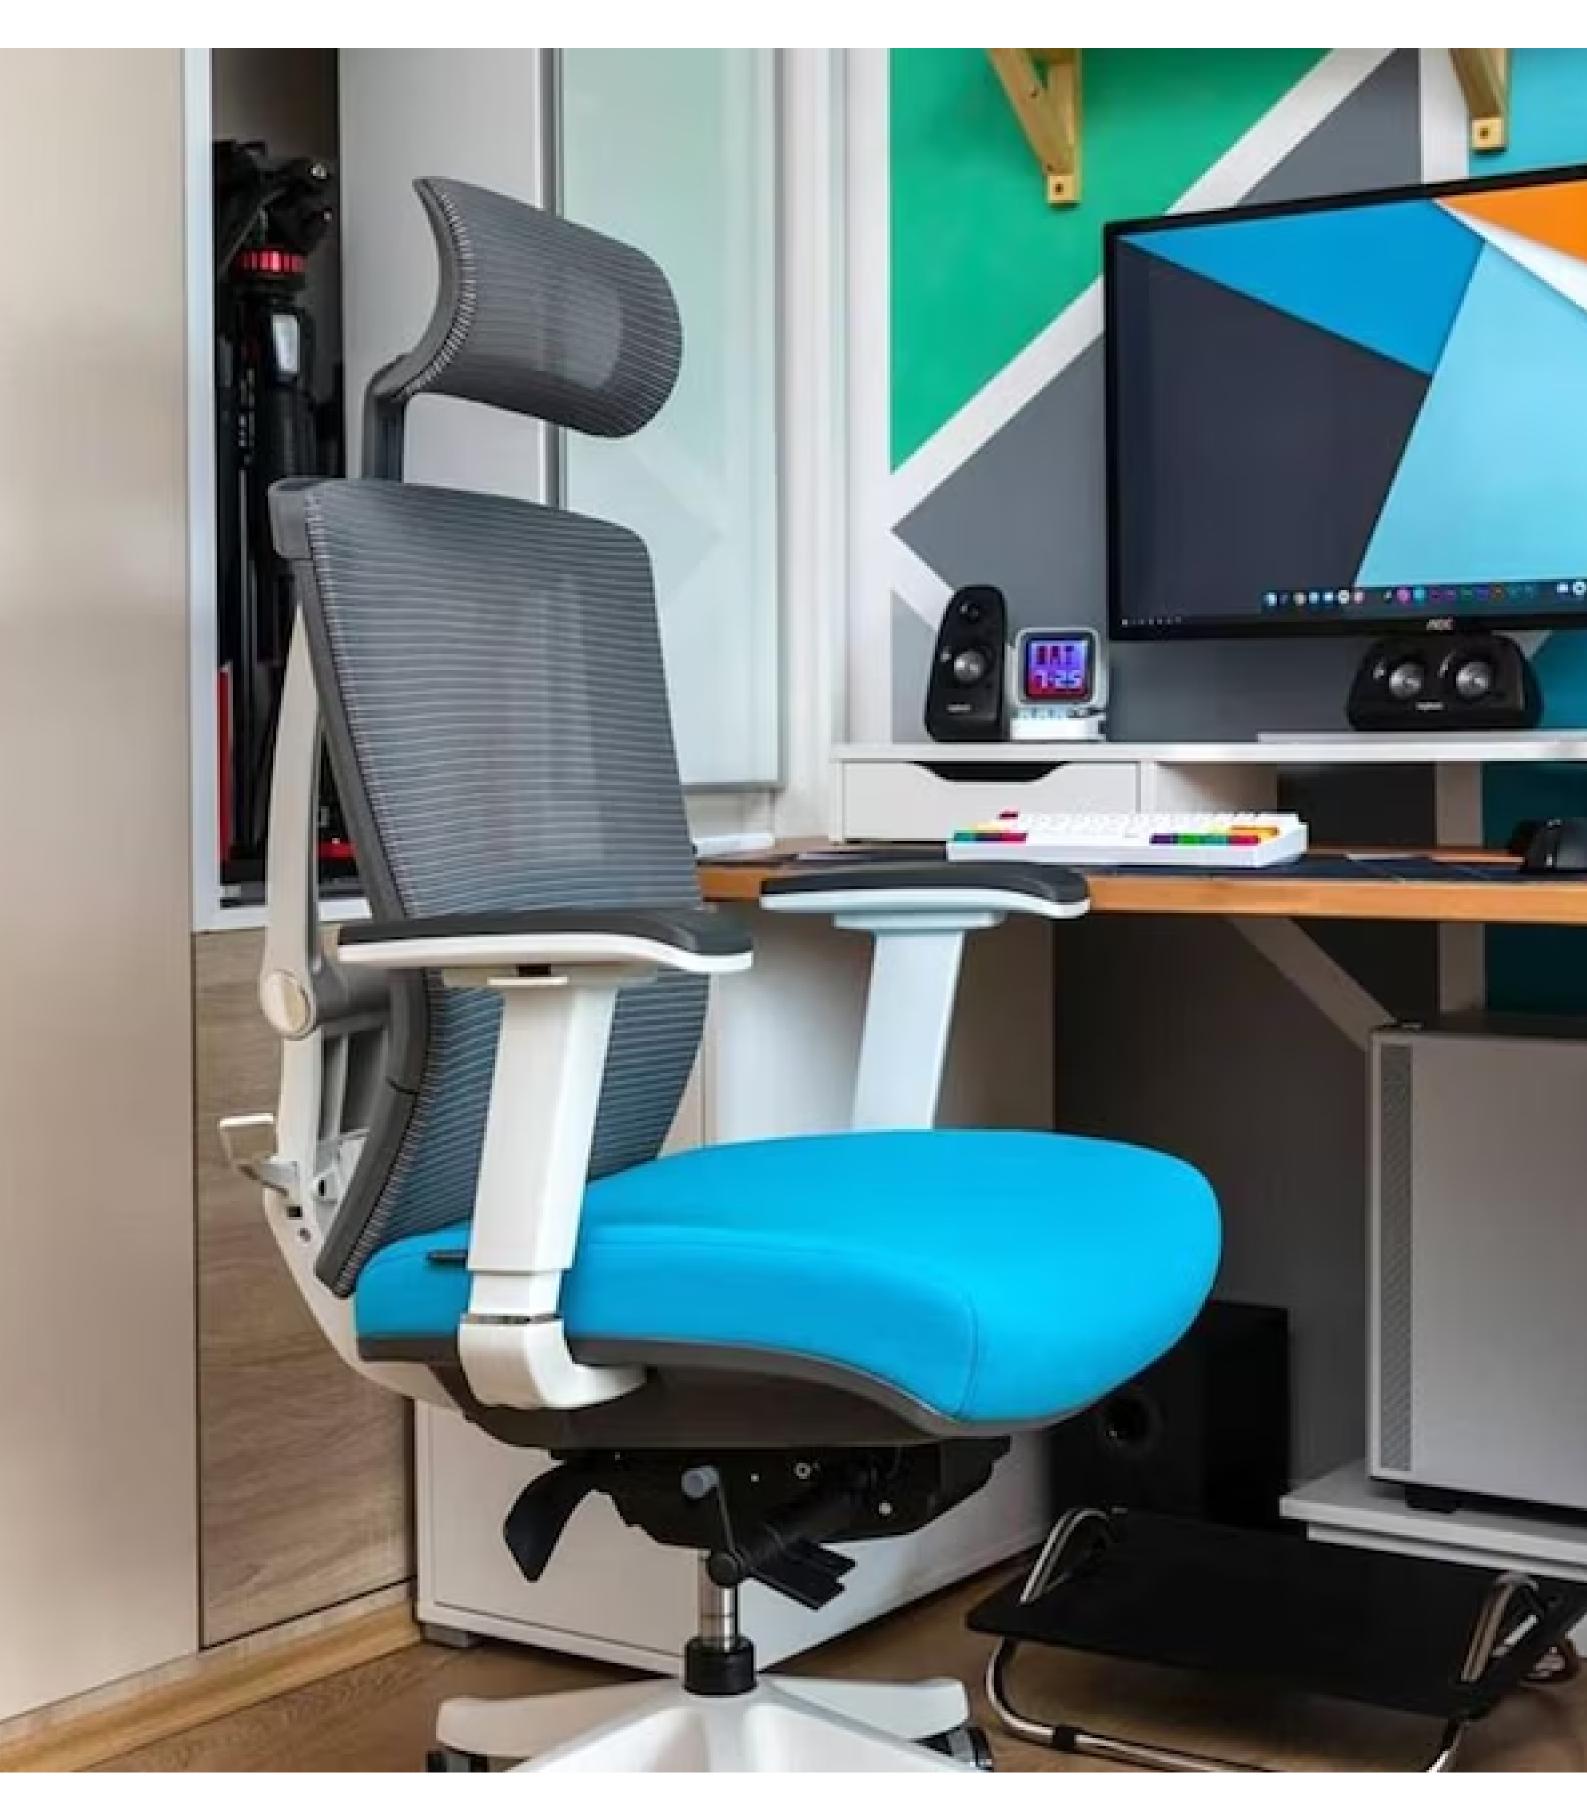

## **GRANNY ERGONOMIC CHAIR**

#### FEEL COMFORTABLE

## FEATURES

#### Adjustable Headrest

NAVODESK

Recline With 5 Lockable Positions For Comfort

Comfortable Cushion Seat With Breathable Fabric