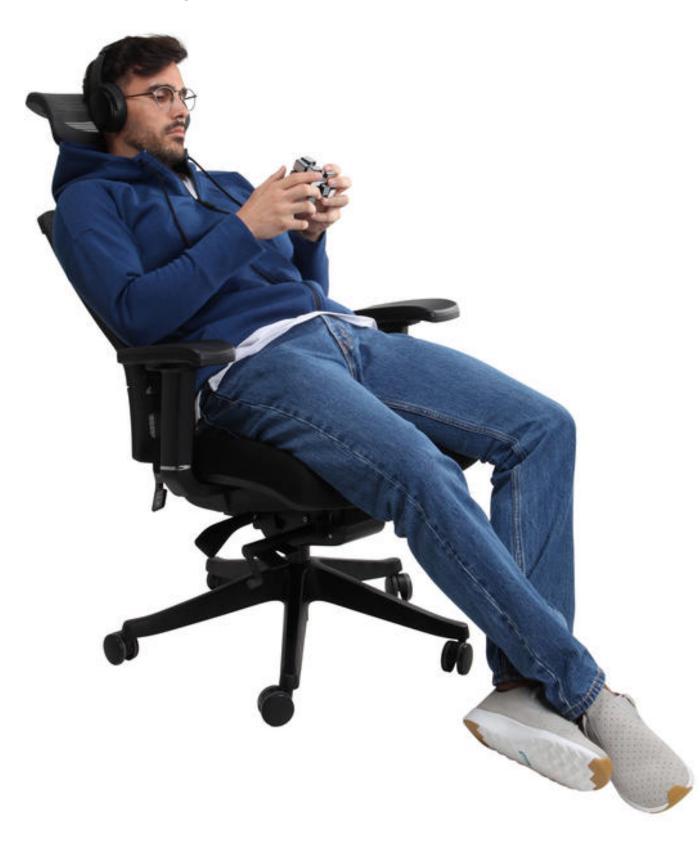

#### Gaming and entertainment:

Ergonomic chairs designed for gamers have gained popularity due to their comfort and adjustable features. These chairs provide support for extended gaming sessions and often feature additional amenities like headrests, lumbar support, and adjustable armrests.