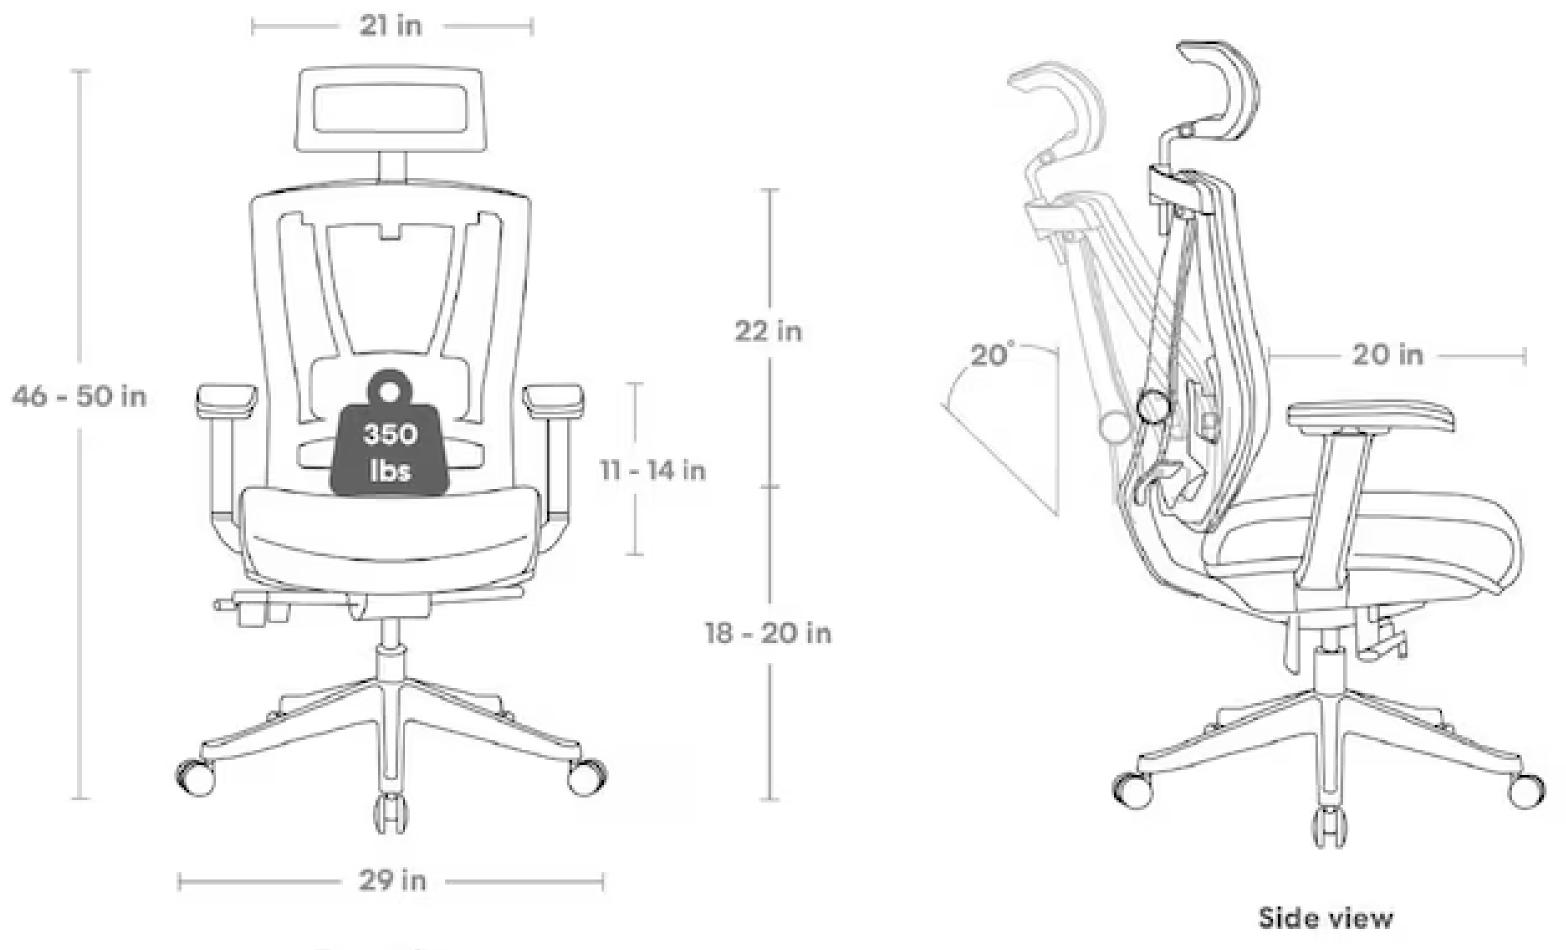

Adjustable Headrest







NAVODESK



Recline With 5 Lockable Positions For Comfort



Comfortable Cushion Seat With Breathable Fabric









# USAGE AREA

Offices and workplaces: Ergonomic chairs are commonly used in offices and workplaces where individuals spend long hours sitting at a desk or workstation. These chairs provide proper support to the back, neck, and arms, reducing the risk of discomfort, fatigue, and repetitive strain injuries.





Considered and antertain meant

#### Gaming and entertainment:

Ergonomic chairs designed for gamers have gained popularity due to their comfort and adjustable features. These chairs provide support for extended gaming sessions and often feature additional amenities like headrests, lumbar support, and adjustable armrests.



## DIMENSIONS



#### Front view





## www.aadinathfurniture.com sales@aadinathfurniture.com 9319888199