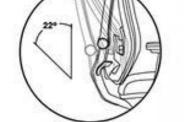

#### Adjustable Headrest

NAVODESK

Recline With 5 Lockable Positions For Comfort

Comfortable Cushion Seat With Breathable Fabric