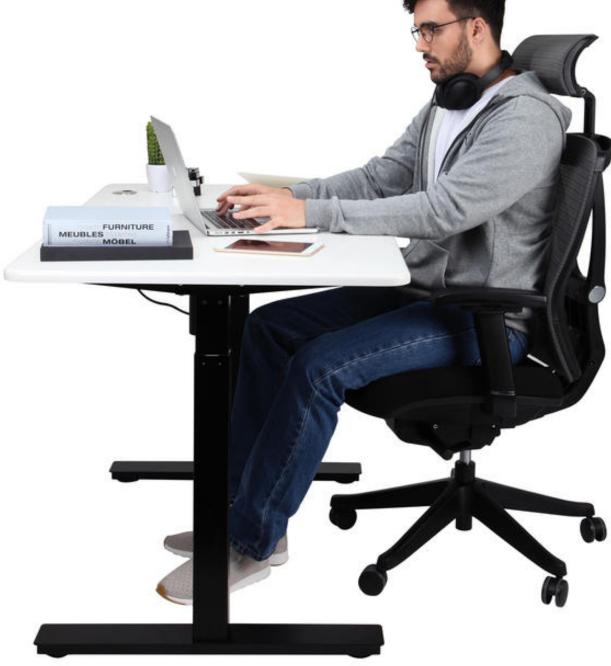

# USAGE AREA

Offices and workplaces: Ergonomic chairs are commonly used in offices and workplaces where individuals spend long hours sitting at a desk or workstation. These chairs provide proper support to the back, neck, and arms, reducing the risk of discomfort, fatigue, and repetitive strain injuries.