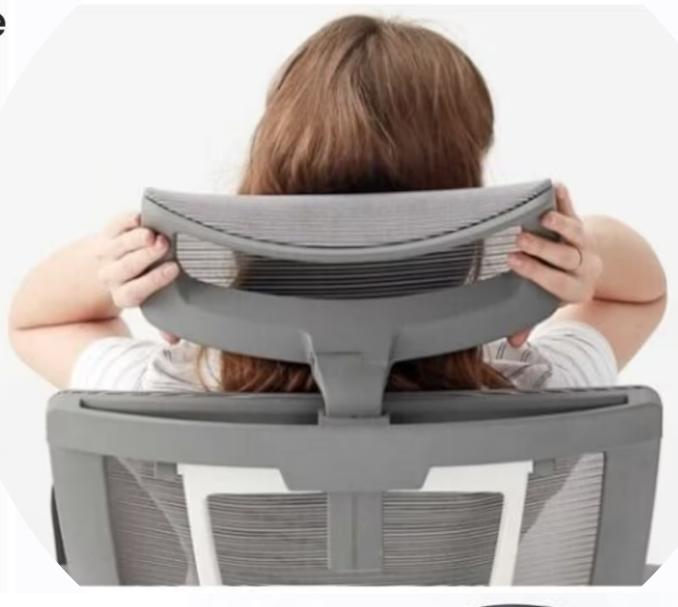

#### Adjustable Headrest

NAVODESK

Recline With 5 Lockable Positions For Comfort

Comfortable Cushion Seat With Breathable Fabric