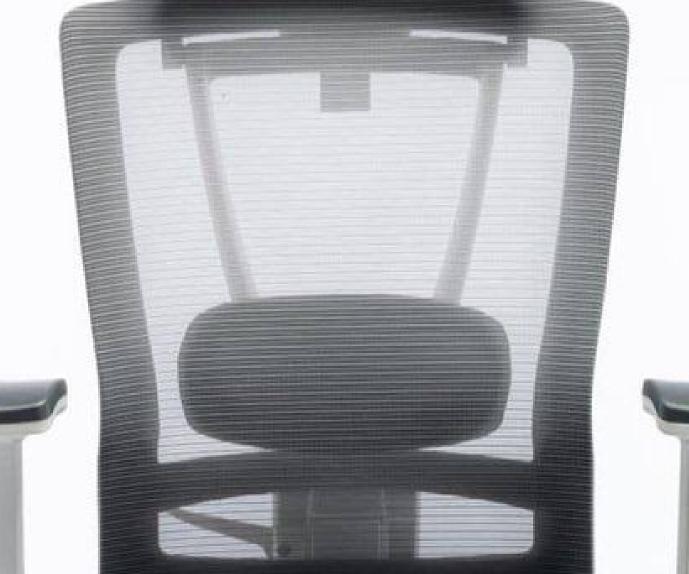

#### Adjustable Headrest

NAVODESK

Recline With 5 Lockable Positions For Comfort

Comfortable Cushion Seat With Breathable Fabric