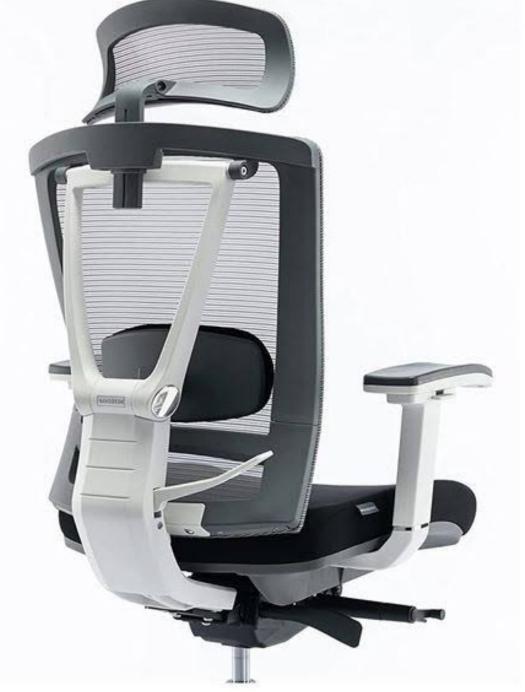

## FEATURES

#### Adjustable Headrest

NAVODESK

Recline With 5 Lockable Positions For Comfort

Comfortable Cushion Seat With Breathable Fabric