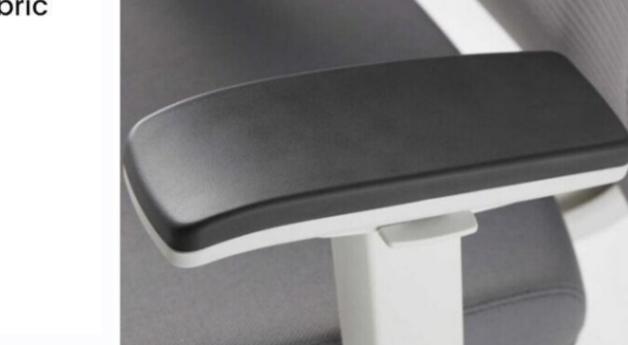

## FEATURES

#### Adjustable Headrest

NAVODESK

Recline With 5 Lockable Positions For Comfort

Comfortable Cushion Seat With Breathable Fabric