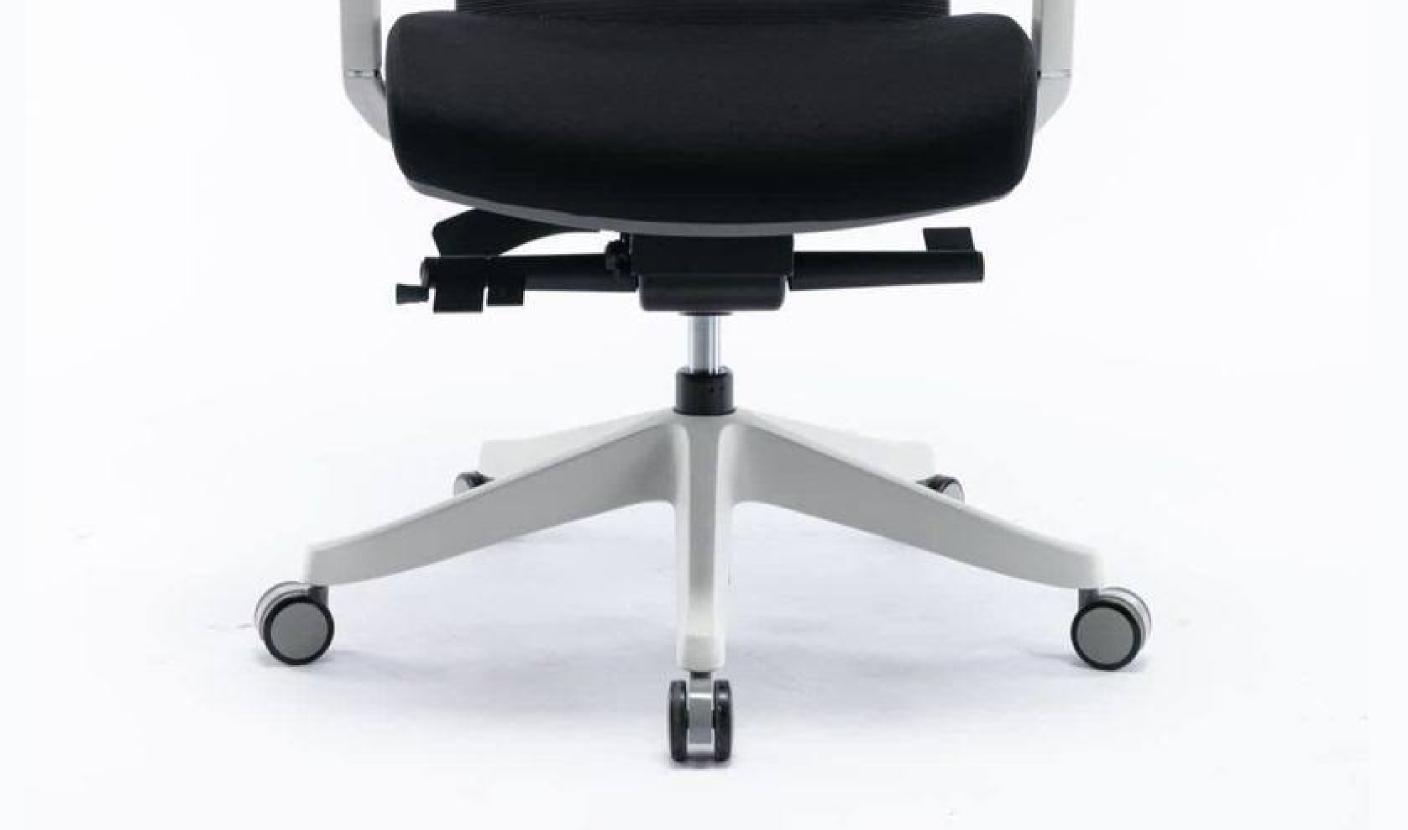

#### Adjustable Headrest

NAVODESK

Recline With 5 Lockable Positions For Comfort

Comfortable Cushion Seat With Breathable Fabric