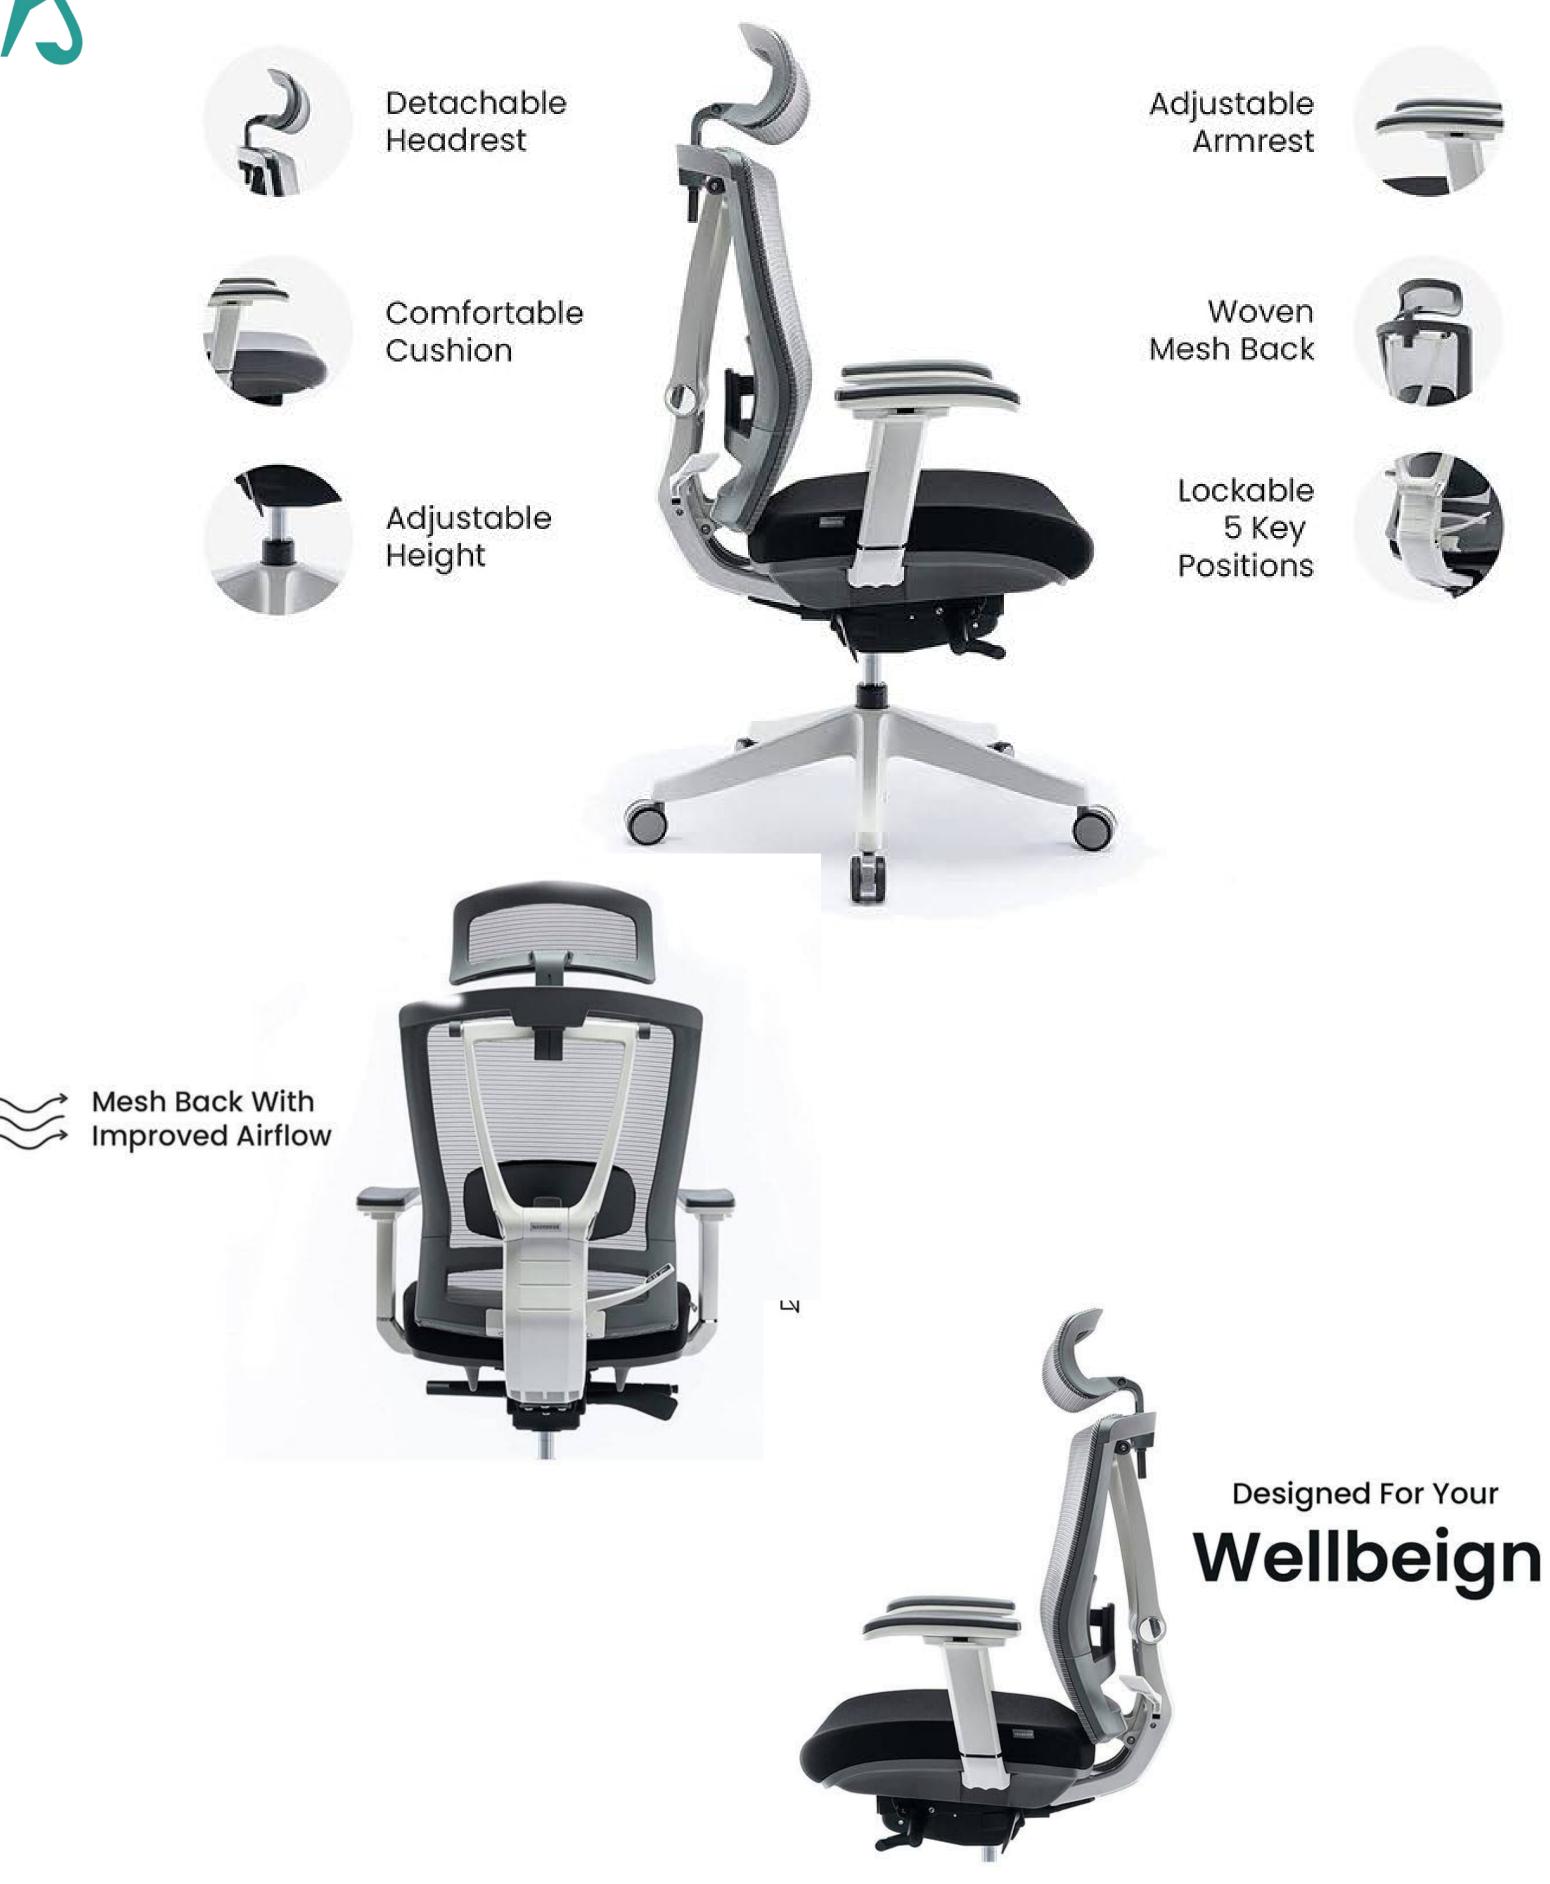

## FEATURES

#### Adjustable Headrest

NAVODESK

Recline With 5 Lockable Positions For Comfort

Comfortable Cushion Seat With Breathable Fabric